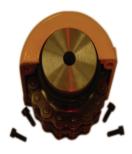

## **Chain Couplings**

Chain couplings are composed of a duplex roller chain and a pair of coupling sprockets. The function of the connection and detachment is done by the joint of the chain. It has the characteristic of compact and powerful, excellent durability, safe and smart, simple installation and easy alignment. Our chain couplings are suitable for a wide range of coupling applications.