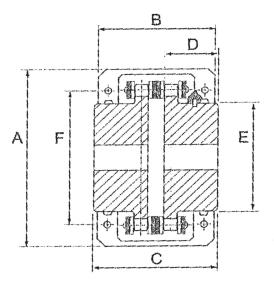

## **Chain Couplings**

Chain couplings are composed of a duplex roller chain and a pair of coupling sprockets. The function of the connection and detachment is done by the joint of the chain. It has the characteristic of compact and powerful, excellent durability, safe and smart, simple installation and easy alignment. Our chain couplings are suitable for a wide range of coupling applications.

| Chain<br>Coupling No. | Bore Dia  |           | Dimensions |         |         |         |         |         | Torque<br>Rating | Complete<br>Weight |
|-----------------------|-----------|-----------|------------|---------|---------|---------|---------|---------|------------------|--------------------|
|                       | MIN<br>mm | MAX<br>mm | A<br>MM    | B<br>MM | C<br>MM | D<br>MM | E<br>MM | F<br>MM | Nm               | KG                 |
| 4016                  | 14        | 30        | 92         | 75      | 80      | 36      | 50      | 77      | 380              | 1.8                |
| 5016                  | 16        | 40        | 111        | 85      | 100     | 45      | 60      | 92      | 725              | 3.2                |
| 5018                  | 16        | 45        | 123        | 85      | 100     | 45      | 70      | 106     | 925              | 4.0                |
| 6020                  | 20        | 70        | 160        | 108     | 123     | 54      | 98      | 132     | 2050             | 9.5                |
| 8020                  | 30        | 85        | 211        | 138     | 144     | 67      | 120     | 184     | 4700             | 18.2               |