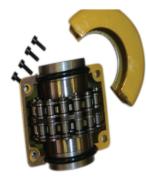

## **Chain Couplings**

Chain couplings are composed of a duplex roller chain and a pair of coupling sprockets. The function of the connection and detachment is done by the joint of the chain. It has the characteristic of compact and powerful, excellent durability, safe and smart, simple installation and easy alignment. Our chain couplings are suitable for a wide range of coupling applications.