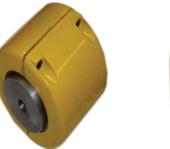

## **Chain Couplings**

Chain couplings are composed of a duplex roller chain and a pair of coupling sprockets. The function of the connection and detachment is done by the joint of the chain. It has the characteristic of compact and powerful, excellent durability, safe and smart, simple installation and easy alignment. Our chain couplings are suitable for a wide range of coupling applications.